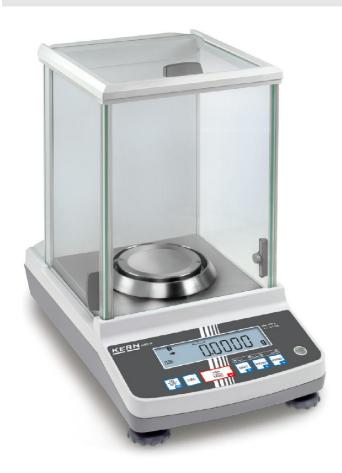

## **KERN ACS 300-4**

The bestseller in analytical balances, with high-quality single-cell weighing system, also with EC type approval [M]