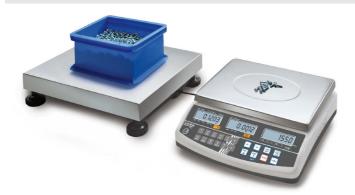

## KERN CCS10K-6

Counting system to count the smallest parts in the largest quantities, counting resolution up to 999,999 points

| Measuring system                                       |                      |
|--------------------------------------------------------|----------------------|
| Adjustment options:                                    | External calibration |
| Linearity:                                             | 5 mg                 |
| Repeatability:                                         | 2 mg                 |
| Stabilisation time under laboratory conditions:        | 2 s                  |
| Weighing system:                                       | Strain gauge         |
| Weighing units:                                        | g                    |
| Display                                                |                      |
| Display digit height (large):                          | 2 cm                 |
| Counting                                               |                      |
| Counting resolution:                                   | 3000000              |
| Mininum piece weight at piece<br>counting (Laboratory: | 5 mg                 |
| Mininum piece weight at piece<br>counting (Normal):    | 50 mg                |
| Reference weight:                                      | yes                  |
| Functions                                              |                      |
| Conversion function:                                   | yes                  |
| Counting function:                                     | yes                  |
| Function to save totals:                               | yes                  |
| PRE-TARE function:                                     | yes                  |
| Weighing with tolerance range:                         | yes                  |
| Environmental conditions                               |                      |

| Power supply                               |                            |
|--------------------------------------------|----------------------------|
| Charging time:                             | 12 h                       |
| Input voltage:                             | 220 V - 240 V AC 50 Hz     |
| Mains adapter:                             | Mains adapter external     |
| Mains adapter/adapter included:            | EURO CH UK US              |
| Operating time (Backlight off):            | 60 h                       |
| Operating time (Backlight on):             | 40 h                       |
| Rechargeable battery:                      | Rchrg. battery optional    |
| Services (optional)                        |                            |
| Adjustment at the location of installation | n: abhängig von            |
|                                            | Auflösung/Max   depends    |
|                                            | on resolution and capacity |
| DAkkS Certificate:                         | 962-128-127                |
| Category                                   |                            |
| Brand:                                     | KERN                       |
| Product Group:                             | Counting system            |
| Packaging & shipping                       |                            |
| Delivery:                                  | 48 h                       |
| Dimensions packaging (WxDxH):              | 630 x 530 x 335 mm         |
| Gross weight:                              | 10,400 kg                  |
| Net weight:                                | 6,900 kg                   |
| Shipping method:                           | Parcel service             |
| Construction                               |                            |
| Cable length:                              | 1,500 m                    |
| Cable length of display device:            | 5 m                        |
| Casing material:                           | Plastic                    |
| Dimensions of weighing plate<br>(WxDxH):   | 300 x 240 x 110 mm         |
| Level indicator:                           | yes                        |
| Material weighing plate:                   | stainless steel            |
| Overall dimensions mounted (WxDxH):        | 320 x 330 x 125 mm         |
| Revolving screw feet:                      | yes                        |
| Weighing surface (WxD):                    | 300 x 240 mm               |
|                                            |                            |