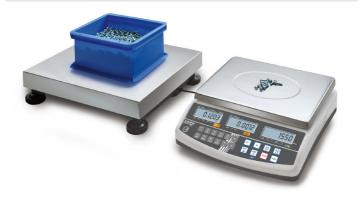

## Construction

Cable length: 1,500 m

Cable length of display device: 5 m

Casing material: Plastic

Dimensions of weighing plate 400 x 300 x 128 mm

(WxDxH):

Level indicator: yes

Material weighing plate: stainless steel

Overall dimensions mounted 320 x 330 x 125 mm

PCS

SUM

(WxDxH):

Revolving screw feet: yes

Weighing surface (WxD): 400 x 300 mm