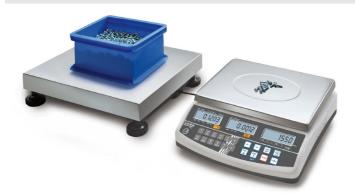

## KERN CCS600K-1

Counting system to count the smallest parts in the largest quantities, counting resolution up to 999,999 points

| Measuring system                                       |                      |
|--------------------------------------------------------|----------------------|
| Adjustment options:                                    | External calibration |
| Linearity:                                             | 500 mg               |
| Repeatability:                                         | 200 mg               |
| Stabilisation time under laboratory conditions:        | 2 s                  |
| Weighing system:                                       | Strain gauge         |
| Weighing units:                                        | lb kg                |
| Display                                                |                      |
| Display digit height (large):                          | 2 cm                 |
| Counting                                               |                      |
| Counting resolution:                                   | 600000               |
| Mininum piece weight at piece<br>counting (Laboratory: | 100 mg               |
| Mininum piece weight at piece counting (Normal):       | 1 g                  |
| Reference weight:                                      | yes                  |
| Functions                                              |                      |
| Conversion function:                                   | yes                  |
| Counting function:                                     | yes                  |
| Function to save totals:                               | yes                  |
| PRE-TARE function:                                     | yes                  |
| Weighing with tolerance range:                         | yes                  |
| Environmental conditions                               |                      |