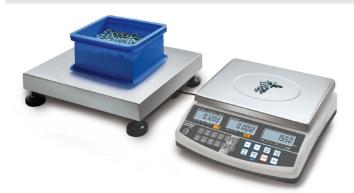

## KERN CCS60K0.1.

Counting system to count the smallest parts in the largest quantities, counting resolution up to 999,999 points

| Measuring system                                       |                      |
|--------------------------------------------------------|----------------------|
| Adjustment options:                                    | External calibration |
| Linearity:                                             | 200 mg               |
| Recommended adjusting weight:                          | 50000 g (M1)         |
| Repeatability:                                         | 100 mg               |
| Stabilisation time under laboratory conditions:        | 2 s                  |
| Weighing system:                                       | Strain gauge         |
| Weighing units:                                        | lb kg                |
| Display                                                |                      |
| Display digit height (large):                          | 2 cm                 |
| Counting                                               |                      |
| Counting resolution:                                   | 600000               |
| Mininum piece weight at piece<br>counting (Laboratory: | 100 mg               |
| Mininum piece weight at piece counting (Normal):       | 1 g                  |
| Reference weight:                                      | yes                  |
| Functions                                              |                      |
| Conversion function:                                   | yes                  |
| Counting function:                                     | yes                  |
| Function to save totals:                               | yes                  |
| PRE-TARE function:                                     | yes                  |
| Weighing with tolerance range:                         | yes                  |
| Environmental conditions                               |                      |
| Maximum humidity:                                      | 80 %                 |
| Maximum operating temperature:                         | 40 °C                |
| Minimum ambient temperature:                           | 0°C                  |

Minimum humidity:

| Power supply                               |                                                    |  |
|--------------------------------------------|----------------------------------------------------|--|
| Charging time:                             | 12 h                                               |  |
| Input voltage:                             | 220 V - 240 V AC 50 Hz                             |  |
| Mains adapter:                             | Mains adapter external                             |  |
| Mains adapter/adapter included:            | EURO CH UK US                                      |  |
| Operating time (Backlight off):            | 60 h                                               |  |
| Operating time (Backlight on):             | 70 h                                               |  |
| Rechargeable battery:                      | Rchrg. battery optional                            |  |
| Services (optional)                        |                                                    |  |
| Adjustment at the location of installation | Auflösung/Max   depends on resolution and capacity |  |
| DAkkS Certificate:                         | 962-129-128                                        |  |
| Category                                   |                                                    |  |
| Brand:                                     | KERN                                               |  |
| Product Group:                             | Counting system                                    |  |
| Packaging & shipping                       |                                                    |  |
| Delivery:                                  | 48 h                                               |  |
| Dimensions packaging (WxDxH):              | 935 x 650 x 230 mm                                 |  |
| Gross weight:                              | 17 kg                                              |  |
| Net weight:                                | 12,300 kg                                          |  |
| Shipping method:                           | Parcel service                                     |  |
|                                            |                                                    |  |
| Construction                               |                                                    |  |
| Cable length:                              | 1,500 m                                            |  |
| Cable length of display device:            | 5 m                                                |  |
| Casing material:                           | Plastic                                            |  |
| Dimensions of weighing plate<br>(WxDxH):   | 400 x 300 x 128 mm                                 |  |
| Level indicator:                           | yes                                                |  |
| Material weighing plate:                   | stainless steel                                    |  |
| Overall dimensions mounted (WxDxH):        | 320 x 330 x 125 mm                                 |  |
| Revolving screw feet:                      | yes                                                |  |
| Weighing surface (WxD):                    | 400 x 300 mm                                       |  |