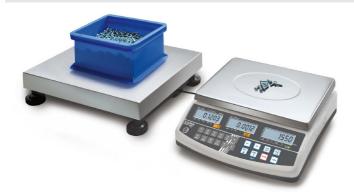

## KERN CCS60K0.1L.

Counting system to count the smallest parts in the largest quantities, counting resolution up to 999,999 points

| Measuring system                                    |                      |
|-----------------------------------------------------|----------------------|
| Adjustment options:                                 | External calibration |
| Linearity:                                          | 200 mg               |
| Recommended adjusting weight:                       | 50000 g (M1)         |
| Repeatability:                                      | 100 mg               |
| Stabilisation time under laboratory conditions:     | 2 s                  |
| Weighing system:                                    | Strain gauge         |
| Weighing units:                                     | lb kg                |
|                                                     |                      |
| Display                                             |                      |
| Display digit height (large):                       | 2 cm                 |
|                                                     |                      |
| Counting                                            |                      |
| Counting resolution:                                | 600000               |
| Mininum piece weight at piece counting (Laboratory: | 100 mg               |
| Mininum piece weight at piece counting (Normal):    | 1 g                  |
| Reference weight:                                   | yes                  |
| Functions                                           |                      |
| Functions                                           |                      |
| Conversion function:                                | yes                  |
| Counting function:                                  | yes                  |
| Function to save totals:                            | yes                  |
| PRE-TARE function:                                  | yes                  |
| Weighing with tolerance range:                      | yes                  |
| Environmental conditions                            |                      |
| Maximum humidity:                                   | 80 %                 |
| Maximum operating temperature:                      | 40 °C                |
|                                                     |                      |

| Power supply                                                                        |                            |  |
|-------------------------------------------------------------------------------------|----------------------------|--|
| Charging time:                                                                      | 12 h                       |  |
| Input voltage:                                                                      | 220 V - 240 V AC 50 Hz     |  |
| Mains adapter:                                                                      | Mains adapter external     |  |
| Mains adapter/adapter included:                                                     | EURO CH UK US              |  |
| Operating time (Backlight off):                                                     | 60 h                       |  |
| Operating time (Backlight on):                                                      | 70 h                       |  |
| Rechargeable battery:                                                               | Rchrg. battery optional    |  |
| Services (optional)                                                                 |                            |  |
| Adjustment at the location of installation: abhängig von<br>Auflösung/Max   depends |                            |  |
|                                                                                     | on resolution and capacity |  |
| DAkkS Certificate:                                                                  | 962-129-128                |  |
| Category                                                                            |                            |  |
| Brand:                                                                              | KERN                       |  |
| Product Group:                                                                      | Counting system            |  |
| Packaging & shipping                                                                |                            |  |
| Delivery:                                                                           | 48 h                       |  |
| Dimensions packaging (WxDxH):                                                       | 1038 x 650 x 232 mm        |  |
| Gross weight:                                                                       | 16,200 kg                  |  |
| Net weight:                                                                         | 12,400 kg                  |  |
| Shipping method:                                                                    | Parcel service             |  |
| Construction                                                                        |                            |  |
| Cable length:                                                                       | 1,500 m                    |  |
| Cable length of display device:                                                     | 5 m                        |  |
| Casing material:                                                                    | Plastic                    |  |
| Dimensions of weighing plate<br>(WxDxH):                                            | 500 x 400 x 135 mm         |  |
| Level indicator:                                                                    | yes                        |  |
| Material weighing plate:                                                            | stainless steel            |  |
| Overall dimensions mounted (WxDxH):                                                 | 320 x 330 x 125 mm         |  |
| Revolving screw feet:                                                               | yes                        |  |
| Weighing surface (WxD):                                                             | 500 x 400 mm               |  |