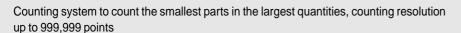

| Display                       |      |
|-------------------------------|------|
| Display digit height (large): | 2 cm |
| Counting                      |      |

| Counting                                            |         |  |
|-----------------------------------------------------|---------|--|
| Counting resolution:                                | 1200000 |  |
| Mininum piece weight at piece counting (Laboratory: | 5 mg    |  |
| Mininum piece weight at piece counting (Normal):    | 50 mg   |  |
| Reference weight:                                   | yes     |  |
|                                                     |         |  |

# Construction

1,500 m Cable length: Cable length of display device: 5 m Casing material: **Plastic** Dimensions of weighing plate 230 x 230 x 100 mm (WxDxH): Level indicator: yes Material weighing plate: stainless steel Revolving screw feet: yes Weighing surface (WxD): 230 x 230 mm