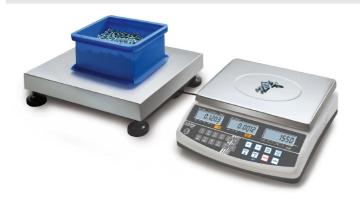

# Construction

1,500 m Cable length: Cable length of display device: 5 m Casing material: **Plastic** Dimensions of weighing plate 230 x 230 x 100 mm (WxDxH): Level indicator: yes Material weighing plate: stainless steel Revolving screw feet: yes Weighing surface (WxD): 230 x 230 mm