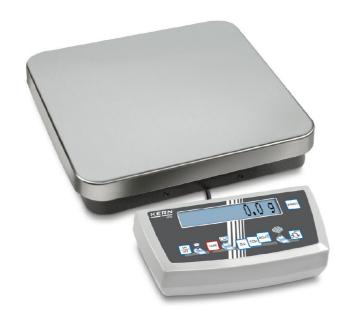

| Construction                          |                   |
|---------------------------------------|-------------------|
| Cable length of display device:       | 2 m               |
| Casing material:                      | Plastic           |
| Dimensions housing (WxDxH):           | 225 x 115 x 60 mm |
| Dimensions of display device (WxDxH): | 225 x 115 x 60 mm |
| Dimensions of weighing plate (WxDxH): | 308 x 318 x 75 mm |
| Level indicator:                      | yes               |
| Material weighing plate:              | stainless steel   |
| Revolving screw feet:                 | yes               |
| Wall mount:                           | yes               |
| Weighing surface (WxD):               | 308 x 318 mm      |