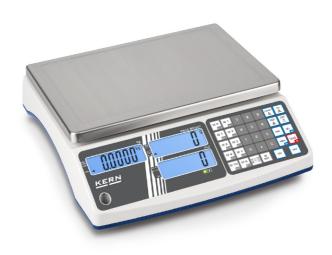

## KERN CIB 30K-3

Robust counting scale with large article memory, convenient operating philosophy and checkweighing display, counting resolution up to 30,000 points

| Measuring system                                    |                        |
|-----------------------------------------------------|------------------------|
| Adjustment options:                                 | External calibration   |
| Linearity:                                          | 4 g                    |
| Readability [d]:                                    | 2 g                    |
| Recommended adjusting weight:                       | 20 kg (M1); 10 kg (M1) |
| Repeatability:                                      | 2 g                    |
| Resolution:                                         | 15000                  |
| Stabilisation time under laboratory conditions:     | 2 s                    |
| Tare range:                                         | 30 kg                  |
| Warm up time:                                       | 30 min                 |
| Weighing capacity [Max]:                            | 30 kg                  |
| Weighing system:                                    | Strain gauge           |
| Weighing units:                                     | kg                     |
| Display                                             |                        |
| Display digit height (large):                       | 1,800 cm               |
| Counting                                            |                        |
| Counting resolution:                                | 30000                  |
| Mininum piece weight at piece counting (Laboratory: | 1 g                    |
| Mininum piece weight at piece counting (Normal):    | 10 g                   |
| Reference weight:                                   | yes                    |
| Functions                                           |                        |
| Counting function:                                  | yes                    |
| PRE-TARE function:                                  | yes                    |
| Weighing with tolerance range:                      | yes                    |

## KERN CIB 30K-3

Robust counting scale with large article memory, convenient operating philosophy and checkweighing display, counting resolution up to 30,000 points