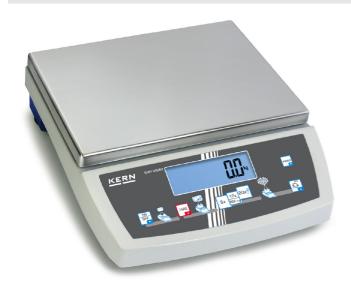

| Construction                |                   |
|-----------------------------|-------------------|
| Casing material:            | Plastic           |
| Dimensions housing (WxDxH): | 167 x 250 x 85 mm |
| Level indicator:            | yes               |
| Material weighing plate:    | stainless steel   |
| Revolving screw feet:       | yes               |
| Weighing surface (WxD):     | 150 x 170 mm      |