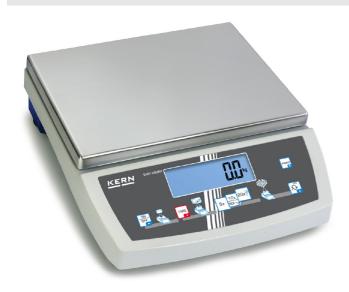

## **KERN CKE 360-3**







| Measuring system                                |                        |
|-------------------------------------------------|------------------------|
| Adjustment options:                             | External calibration   |
| Linearity:                                      | 5 mg                   |
| Readability [d]:                                | 1 mg                   |
| Recommended adjusting weight:                   | 200 g (F1); 100 g (F1) |
| Repeatability:                                  | 1 mg                   |
| Resolution:                                     | 360000                 |
| Stabilisation time under laboratory conditions: | 3 s                    |
| Tare range:                                     | 360 g                  |
| Warm up time: