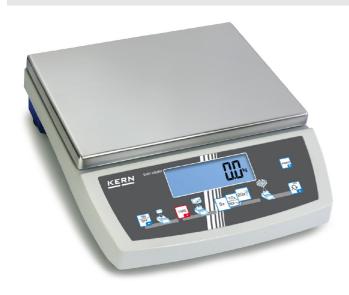

## KERN CKE36K0.1

Easy to use, self-explanatory counting scale with laboratory accuracy, counting resolution up to 360,000 points - now also with KERN KCP and stronger battery operation

| Measuring system                                |                                            |
|-------------------------------------------------|--------------------------------------------|
| Adjustment options:                             | External calibration                       |
| Linearity:                                      | 300 mg                                     |
| Readability [d]:                                | 100 mg                                     |
| Recommended adjusting weight:                   | 36 kg (E2)                                 |
| Repeatability:                                  | 100 mg                                     |
| Resolution:                                     | 360000                                     |
| Stabilisation time under laboratory conditions: | 3 s                                        |
| Tare range:                                     | 36 kg                                      |
| Warm up time:                                   | 2 h                                        |
| Weighing capacity [Max]:                        | 36 kg                                      |
| Weighing system:                                | Strain gauge                               |
| Weighing units:                                 | g lb dwt custom factor oz gn<br>kg PCS ozt |

### KERN CKE36K0.1

Easy to use, self-explanatory counting scale with laboratory accuracy, counting resolution up to 360,000 points - now also with KERN KCP and stronger battery operation