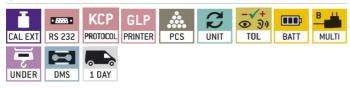

ackaging (WxDxH): | 470 x 470 x 190 mm |
| Gross weight:                 | 7,600 kg           |
| Net weight:                   | 6,500 kg           |
| Shipping method:              | Parcel service     |

| Construction                |                    |
|-----------------------------|--------------------|
| Dimensions housing (WxDxH): | 350 x 390 x 120 mm |
| Level indicator:            | yes                |
| Material weighing plate:    | stainless steel    |
| Revolving screw feet:       | yes                |
| Weighing surface (WxD):     | 340 x 240 mm       |

### KERN CKE36K0.1



Easy to use, self-explanatory counting scale with laboratory accuracy, counting resolution up to 360,000 points - now also with KERN KCP and stronger battery operation

# Piktogramme

#### STANDARD



#### **OPTION**



#### **FACTORY**