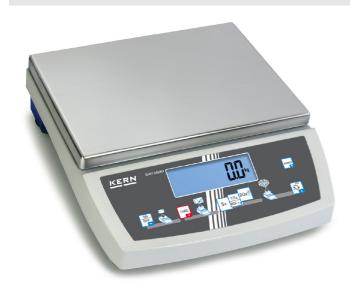

# KERN CKE65K0.2

Easy to use, self-explanatory counting scale with laboratory accuracy, counting resolution up to 360,000 points - now also with KERN KCP and stronger battery operation

| Measuring system                                |                                            |
|-------------------------------------------------|--------------------------------------------|
| Adjustment options:                             | External calibration                       |
| Linearity:                                      | 600 mg                                     |
| Readability [d]:                                | 200 mg                                     |
| Recommended adjusting weight:                   | 65 kg (E2)                                 |
| Repeatability:                                  | 200 mg                                     |
| Resolution:                                     | 325000                                     |
| Stabilisation time under laboratory conditions: | 3 s                                        |
| Tare range:                                     | 65 kg                                      |
| Warm up time:                                   | 2 h                                        |
| Weighing capacity [Max]:                        | 65 kg                                      |
| Weighing system:                                | Strain gauge                               |
| Weighing units:                                 | g lb dwt custom factor oz gn<br>kg PCS ozt |

| Construction                |                    |
|-----------------------------|--------------------|
| Dimensions housing (WxDxH): | 350 x 390 x 120 mm |
| Level indicator:            | yes                |
| Material weighing plate:    | stainless steel    |
| Revolving screw feet:       | yes                |
| Weighing surface (WxD):     | 340 x 240 mm       |

Display

| Functions                      |     |  |
|--------------------------------|-----|--|
| Counting function:             | yes |  |
| PRE-TARE function:             | yes |  |
| Weighing with tolerance range: | yes |  |