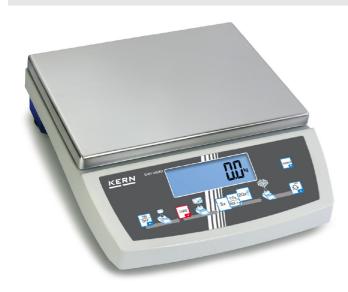

# KERN CKE6K0.02

Easy to use, self-explanatory counting scale with laboratory accuracy, counting resolution up to 360,000 points - now also with KERN KCP and stronger battery operation

| Measuring system                                |                                            |
|-------------------------------------------------|--------------------------------------------|
| Adjustment options:                             | External calibration                       |
| Linearity:                                      | 60 mg                                      |
| Readability [d]:                                | 20 mg                                      |
| Recommended adjusting weight:                   | 6 kg (F1)                                  |
| Repeatability:                                  | 20 mg                                      |
| Resolution:                                     | 300000                                     |
| Stabilisation time under laboratory conditions: | 3 s                                        |
| Tare range:                                     | 6 kg                                       |
| Warm up time:                                   | 2 h                                        |
| Weighing capacity [Max]:                        | 6 kg                                       |
| Weighing system:                                | Strain gauge                               |
| Weighing units:                                 | g lb dwt custom factor oz gn<br>kg PCS ozt |

| Construction                |                    |
|-----------------------------|--------------------|
| Dimensions housing (WxDxH): | 350 x 390 x 120 mm |
| Level indicator:            | yes                |
| Material weighing plate:    | stainless steel    |
| Revolving screw feet:       | yes                |
| Weighing surface (WxD):     | 340 x 240 mm       |

## KERN CKE6K0.02

Easy to use, self-explanatory counting scale with laboratory accuracy, counting resolution up to 360,000 points - now also with KERN KCP and stronger battery operation