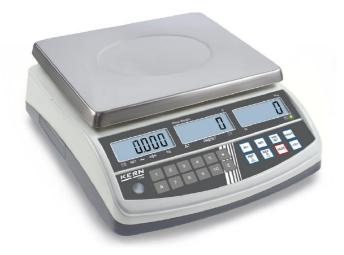

## KERN CPB15K2DM

Professional model, also with EC type approval [M], counting resolution up to 60,000 points

| Measuring system                                    |                      |
|-----------------------------------------------------|----------------------|
| Adjustment options:                                 | External calibration |
| Linearity:                                          | 4 g   10 g           |
| Readability [d]:                                    | 2 g   5 g            |
| Recommended adjusting weight:                       | 15 kg (F2)           |
| Repeatability:                                      | 2 g   5 g            |
| Resolution:                                         | 3 3.000              |
| Stabilisation time under laboratory conditions:     | 2 s                  |
| Tare range:                                         | 14,995 kg            |
| Warm up time:                                       | 10 min   10 min      |
| Weighing capacity [Max]:                            | 6 kg   15 kg         |
| Weighing system:                                    | Strain gauge         |
| Weighing units:                                     | kg                   |
| Display                                             |                      |
| Display digit height (large):                       | 2 cm                 |
| Technical data about verification                   |                      |
| Minimum load [Min]:                                 | 40 g                 |
| Periodic Verification for Italy:                    | 969-112              |
| Verification approval conforming to 2014/31/EU:     | yes                  |
| Verification by KERN possible:                      | yes                  |
| Verification class:                                 | III                  |
| Verification value [e]:                             | 2 g   5 g            |
| Counting                                            |                      |
| Counting resolution:                                | 60000                |
| Mininum piece weight at piece counting (Laboratory: | 250 mg               |
| Mininum piece weight at piece counting (Normal):    | 2,500 g              |
| Reference weight:                                   | yes                  |
|                                                     |                      |

## KERN CPB15K2DM

Professional model, also with EC type approval [M], counting resolution up to 60,000 points

Revolving screw feet: Weighing surface (WxD): yes 295 x 225 mm