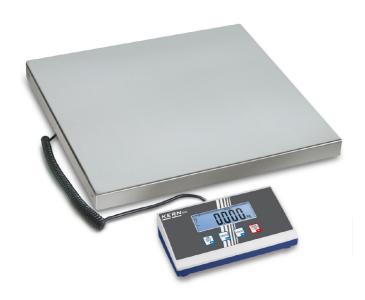

## Construction

Cable length of display device: 1,800 m

Dimensions of display device 235 x 114 x 51 mm

(WxDxH):

Dimensions of weighing plate 315 x 305 x 57 mm

(WxDxH):

Material weighing plate: stainless steel