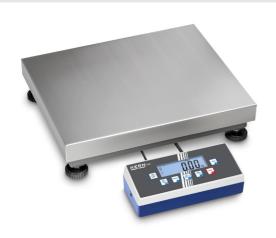

# KERN EOC 100K-2XL

Robust and high-resolution platform scale with practical Flip/Flop display device for greatest ease of use

| Measuring system                                |                      |
|-------------------------------------------------|----------------------|
| Adjustment options:                             | External calibration |
| Linearisation (points):                         | 3                    |
| Linearity:                                      | 60 g   150 g         |
| Load cell connection:                           | 4-wire               |
| Readability [d]:                                | 20 g   50 g          |
| Recommended adjusting weight:                   | 150 kg (M1)          |
| Repeatability:                                  | 20 g   50 g          |
| Resolution:                                     | 3 3.000              |
| Stabilisation time under laboratory conditions: | 2 s                  |
| Tare range:                                     | 150 kg               |
| Warm up time:                                   | 10 min               |
| Weighing capacity [Max]:                        | 60 kg   150 kg       |
| Weighing system:                                | Strain gauge         |
| Weighing units:                                 | g lb oz kg PCS       |

| Construction                          |                    |
|---------------------------------------|--------------------|
| Cable length of display device:       | 3 m                |
| Dimensions of display device (WxDxH): | 268 x 115 x 80 mm  |
| Dimensions of weighing plate (WxDxH): | 600 x 500 x 150 mm |
| of stand:                             | 33 cm              |
| Level indicator:                      | yes                |
| Material weighing plate:              | stainless steel    |
| Revolving screw feet:                 | yes                |
| Wall mount:                           | yes                |

## KERN EOC 100K-2XL

Robust and high-resolution platform scale with practical Flip/Flop display device for greatest ease of use