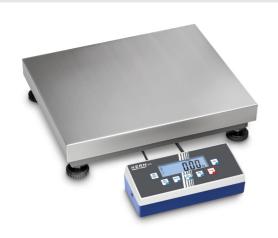

# KERN EOC6K-3

Robust and high-resolution platform scale with practical Flip/Flop display device for greatest ease of use

| Measuring system                                |                      |
|-------------------------------------------------|----------------------|
| Adjustment options:                             | External calibration |
| Linearisation (points):                         | 3                    |
| Linearity:                                      | 3g 6g                |
| Load cell connection:                           | 4-wire               |
| Readability [d]:                                | 1g 2g                |
| Recommended adjusting weight:                   | 6 kg (M1)            |
| Repeatability:                                  | 1g 2g                |
| Resolution:                                     | 3 3.000              |
| Stabilisation time under laboratory conditions: | 2 \$                 |
| Tare range:                                     | 6 kg                 |
| Warm up time:                                   | 10 min               |
| Weighing capacity [Max]:                        | 3 kg   6 kg          |
| Weighing system:                                | Strain gauge         |
| Weighing units:                                 | g lb oz kg PCS       |

| Construction                          |                    |
|---------------------------------------|--------------------|
| Cable length of display device:       | 3 m                |
| Dimensions of display device (WxDxH): | 268 x 115 x 80 mm  |
| Dimensions of weighing plate (WxDxH): | 300 x 300 x 110 mm |
| of stand:                             | 33 cm              |
| Level indicator:                      | yes                |
| Material weighing plate:              | stainless steel    |
| Revolving screw feet:                 | yes                |
| Wall mount:                           | yes                |

## KERN EOC6K-3

Robust and high-resolution platform scale with practical Flip/Flop display device for greatest ease of use