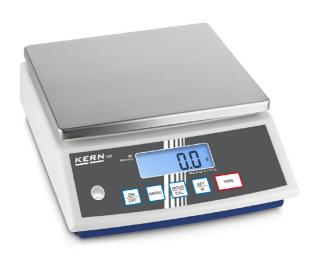

## KERN FCF30K-3

Compact bench scale with multi-purpose functionality and a high level of accuracy for use in industry, gastronomy and kitchen

| Measuring system                                |                                              |
|-------------------------------------------------|----------------------------------------------|
| Adjustment options:                             | External calibration                         |
| Linearity:                                      | 3 g                                          |
| Number of weighing ranges:                      | 1                                            |
| Readability [d]:                                | 1 g                                          |
| Recommended adjusting weight:                   | 30 kg (M1)                                   |
| Repeatability:                                  | 1 g                                          |
| Resolution:                                     | 30000                                        |
| Stabilisation time under laboratory conditions: | 3 s                                          |
| Tare range:                                     | 30 kg                                        |
| Warm up time:                                   | 2 h                                          |
| Weighing capacity [Max]:                        | 30 kg                                        |
| Weighing system:                                | Strain gauge                                 |
| Weighing units:                                 | tl (HK) tol g mo lb dwt oz tl<br>(Tw) kg ozt |

| Construction                        |                    |
|-------------------------------------|--------------------|
| Casing material:                    | Plastic            |
| Dimensions housing (WxDxH):         | 270 x 345 x 106 mm |
| Level indicator:                    | yes                |
| Material weighing plate:            | stainless steel    |
| Overall dimensions mounted (WxDxH): | 270 x 345 x 106 mm |
| Weighing surface (WxD):             | 253 x 228 mm       |

## KERN FCF30K-3

Compact bench scale with multi-purpose functionality and a high level of accuracy for use in industry, gastronomy and kitchen