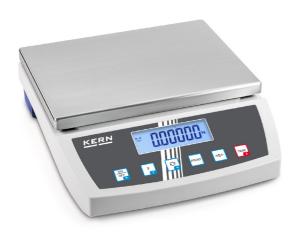

# KERN FKB65K0.2

High-resolution bench scale with large weighing range and robust stainless steel weighing plate

| Measuring system                                |                        |
|-------------------------------------------------|------------------------|
| Adjustment options:                             | External calibration   |
| Linearity:                                      | 1 g                    |
| Readability [d]:                                | 200 mg                 |
| Recommended adjusting weight:                   | 50 kg (E2); 10 kg (E2) |
| Repeatability:                                  | 200 mg                 |
| Resolution:                                     | 325000                 |
| Stabilisation time under laboratory conditions: | 3 s                    |
| Warm up time:                                   | 2 h                    |
| Weighing capacity [Max]:                        | 65 kg                  |
| Weighing system:                                | Strain gauge           |
| Weighing units:                                 | g lb dwt oz gn kg ozt  |

| Construction                          |                    |
|---------------------------------------|--------------------|
| Casing material:                      | Plastic            |
| Dimensions housing (WxDxH):           | 350 x 390 x 120 mm |
| Dimensions of weighing plate (WxDxH): | 340 x 240 x 21 mm  |
| Level indicator:                      | yes                |
| Material weighing plate:              | stainless steel    |
| Revolving screw feet:                 | yes                |
| Weighing surface (WxD):               | 340 x 240 mm       |

# KERN FKB65K0.2

High-resolution bench scale with large weighing range and robust stainless steel weighing plate