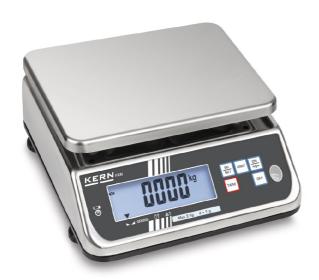

# KERN FXN30K-3N

Bench scale, protected by stainless steel and IP68 rating, now also with EC type approval [M]

| Measuring system                                |                      |
|-------------------------------------------------|----------------------|
| Adjustment options:                             | External calibration |
| Linearity:                                      | 10 g                 |
| Number of weighing ranges:                      | 1                    |
| Readability [d]:                                | 5 g                  |
| Recommended adjusting weight:                   | 30 kg (M1)           |
| Repeatability:                                  | 5 g                  |
| Resolution:                                     | 6000                 |
| Stabilisation time under laboratory conditions: | 2 s                  |
| Tare range:                                     | 30 kg                |
| Warm up time:                                   | 30 min               |
| Weighing capacity [Max]:                        | 30 kg                |
| Weighing system:                                | Strain gauge         |
| Weighing units:                                 | g lb oz kg           |

| Construction                        |                    |
|-------------------------------------|--------------------|
| Dimensions housing (WxDxH):         | 240 x 280 x 120 mm |
| Level indicator:                    | yes                |
| Material weighing plate:            | stainless steel    |
| Overall dimensions mounted (WxDxH): | 240 x 280 x 120 mm |
| Revolving screw feet:               | yes                |
| Weighing surface (WxD):             | 236 x 199 mm       |
|                                     |                    |