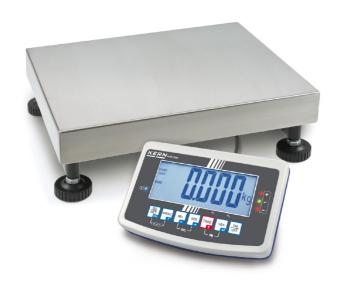

# KERN IFB6K-4

High-resolution scale in heavy version with EC type approval [M], now also up to [Max] 600 kg

| Measuring system                                |                      |
|-------------------------------------------------|----------------------|
| Adjustment options:                             | External calibration |
| Linearity:                                      | 600 mg               |
| Load cell connection:                           | 4-wire               |
| Readability [d]:                                | 200 mg               |
| Recommended adjusting weight:                   | 6 kg (F2)            |
| Repeatability:                                  | 200 mg               |
| Resolution:                                     | 30000                |
| Stabilisation time under laboratory conditions: | 2 s                  |
| Warm up time:                                   | 2 h                  |
| Weighing capacity [Max]:                        | 6 kg                 |
| Weighing system:                                | Strain gauge         |
| Weighing units:                                 | g lb lb:oz Hj. tJ kg |

| 11 3                                  |                    |
|---------------------------------------|--------------------|
| Construction                          |                    |
| Cable length of display device:       | 3 m                |
| Casing material:                      | Plastic            |
| Dimensions of display device (WxDxH): | 250 x 160 x 58 mm  |
| Dimensions of weighing plate (WxDxH): | 300 x 240 x 110 mm |
| of stand:                             | 3,300 m            |
| Level indicator:                      | yes                |
| Material weighing plate:              | stainless steel    |
| Overall dimensions mounted (WxDxH):   | 460 x 240 x 360 mm |
| Revolving screw feet:                 | yes                |
| Wall mount:                           | yes                |
| Weighing surface (WxD):               | 300 x 240 mm       |

## KERN IFB6K-4

High-resolution scale in heavy version with EC type approval [M], now also up to [Max] 600  $\,$  kg  $\,$ 