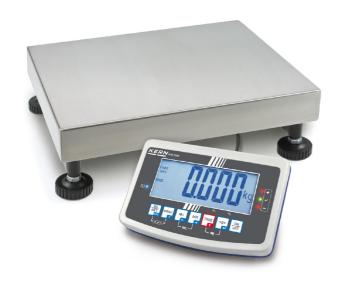

# KERN IFB6K-4S

High-resolution scale in heavy version with EC type approval [M], now also up to [Max] 600 kg

| Measuring system                                |                      |
|-------------------------------------------------|----------------------|
| Adjustment options:                             | External calibration |
| Linearity:                                      | 600 mg               |
| Load cell connection:                           | 4-wire               |
| Readability [d]:                                | 200 mg               |
| Recommended adjusting weight:                   | 6 kg (F2)            |
| Repeatability:                                  | 200 mg               |
| Resolution:                                     | 30000                |
| Stabilisation time under laboratory conditions: | 2 s                  |
| Warm up time:                                   | 2 h                  |
| Weighing capacity [Max]:                        | 6 kg                 |
| Weighing system:                                | Strain gauge         |
| Weighing units:                                 | g lb lb:oz Hj. tJ kg |

| Construction                          |                    |
|---------------------------------------|--------------------|
| Cable length of display device:       | 3 m                |
| Casing material:                      | Plastic            |
| Dimensions of display device (WxDxH): | 250 x 160 x 58 mm  |
| Dimensions of weighing plate (WxDxH): | 230 x 230 x 110 mm |
| of stand:                             | 3,300 m            |
| Level indicator:                      | yes                |
| Material weighing plate:              | stainless steel    |
| Overall dimensions mounted (WxDxH):   | 230 x 230 x 360 mm |
| Revolving screw feet:                 | yes                |
| Wall mount:                           | yes                |
| Weighing surface (WxD):               | 230 x 230 mm       |