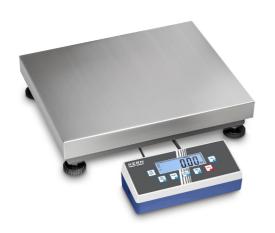

| Construction                          |                    |
|---------------------------------------|--------------------|
| Cable length of display device:       | 3 m                |
| Dimensions of display device (WxDxH): | 268 x 115 x 80 mm  |
| Dimensions of weighing plate (WxDxH): | 400 x 300 x 110 mm |

## KERN IOC30K-3M

All-round platform scale with a range of communication options and EC type approval [M]

| Level indicator:         | yes             |
|--------------------------|-----------------|
| Material weighing plate: | stainless steel |
| Revolving screw feet:    | yes             |
| Wall mount:              | yes             |
| Weighing surface (WxD):  | 400 x 300 mm    |