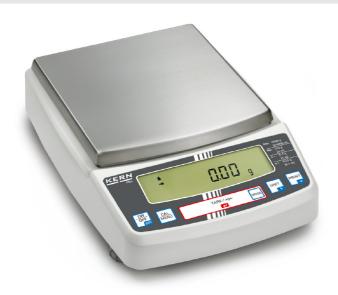

## KERN **PBJ8200-1M**

Multifunctional laboratory balance with single-cell weighing system and EC type approval [M]

| Construction                          |                       |
|---------------------------------------|-----------------------|
| Casing material:                      | Cast aluminium alloys |
| Dimensions housing (WxDxH):           | 210 x 330 x 78 mm     |
| Dimensions of weighing plate (WxDxH): | 180 x 195 x 8 mm      |
| Level indicator:                      | yes                   |
| Material weighing plate:              | stainless steel       |
| Revolving screw feet:                 | yes                   |
| Weighing surface (WxD):               | 170 x 180 mm          |