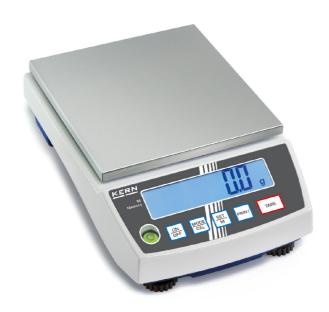

## KERN PCB10000-1

The standard in the laboratory

| External calibration                                                    |
|-------------------------------------------------------------------------|
| 300 mg                                                                  |
| 100 mg                                                                  |
| 10 kg (F1)                                                              |
| 100 mg                                                                  |
| 100000                                                                  |
| 3 s                                                                     |
| 2 h                                                                     |
| 10 kg                                                                   |
| Strain gauge                                                            |
| tl (HK) tol g mo lb tl (Singap.<br>Malays) dwt ffa oz tl (Tw) kg<br>ozt |
|                                                                         |

| Construction                        |                   |
|-------------------------------------|-------------------|
| Casing material:                    | Plastic           |
| Level indicator:                    | yes               |
| Material weighing plate:            | stainless steel   |
| Overall dimensions mounted (WxDxH): | 163 x 245 x 79 mm |
| Weighing surface (WxD):             | 150 x 170 mm      |