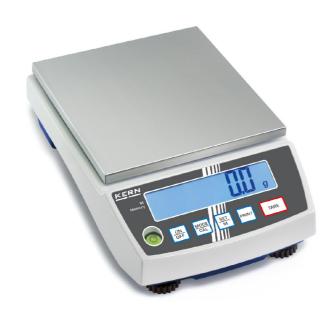

| Construction                |                   |
|-----------------------------|-------------------|
| Casing material:            | Plastic           |
| Dimensions housing (WxDxH): | 166 x 249 x 83 mm |
| Level indicator:            | yes               |
| Material weighing plate:    | stainless steel   |
| Weighing surface (d):       | 105               |

Display

| Functions                                          |      |
|----------------------------------------------------|------|
| Counting function:                                 | yes  |
| Percentage determination:                          | yes  |
| Suspended weighing:                                | Hook |
| Vibration-free weighing (Animal weighing program): | yes  |