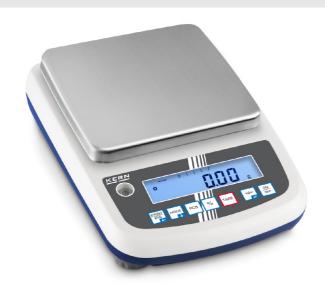

| Construction                     |                   |
|----------------------------------|-------------------|
| Casing material:                 | Plastic           |
| Dimensions draft shield (WxDxH): | 124 x 119 x 80 mm |
| Dimensions housing (WxDxH):      | 210 x 315 x 90 mm |
| Level indicator:                 | yes               |
| Material weighing plate:         | stainless steel   |
| Weighing surface (d):            | 120               |
|                                  |                   |