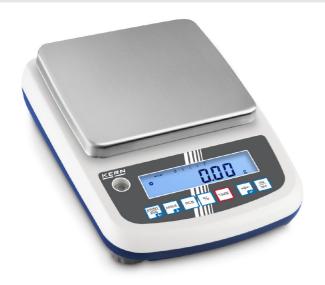

## KERN PFB600-2

Quick-display precision balance with user-friendly concept of operation - now with larger housing for more secure footing

| Measuring system                                    |                      |
|-----------------------------------------------------|----------------------|
| Adjustment options:                                 | External calibration |
| Linearity:                                          | 30 mg                |
| Readability [d]:                                    | 10 mg                |
| Recommended adjusting weight:                       | 600 g (F1)           |
| Repeatability:                                      | 10 mg                |
| Resolution:                                         | 60000                |
| Stabilisation time under laboratory conditions:     | 3 s                  |
| Tare range:                                         | 599,990 g            |
| Warm up time:                                       | 2 h                  |
| Weighing capacity [Max]:                            | 600 g                |
| Weighing system:                                    | Strain gauge         |
| Weighing units:                                     | g ct                 |
| Display                                             |                      |
| Display digit height (large):                       | 1,500 cm             |
| Display digit height (small):                       | 5 mm                 |
| Counting                                            |                      |
| Counting resolution:                                | 30000                |
| Mininum piece weight at piece counting (Laboratory: | 20 mg                |
| Mininum piece weight at piece counting (Normal):    | 200 mg               |
| Functions                                           |                      |
| Capacity display:                                   | yes                  |
| Counting function:                                  | yes                  |
| Function to save totals:                            | yes                  |
| Percentage determination:                           | yes                  |
|                                                     |                      |

| Environmental conditions                            |                          |  |
|-----------------------------------------------------|--------------------------|--|
| Maximum humidity:                                   | 80 %                     |  |
| Maximum operating temperature:                      | 30 °C                    |  |
| Minimum ambient temperature:                        | 15 °C                    |  |
| Minimum humidity:                                   | 0 %                      |  |
| Power supply                                        |                          |  |
| Input voltage:                                      | 100 V - 240 V 50 / 60 Hz |  |
| Mains adapter/adapter included:                     | EURO CH UK US            |  |
| Services (optional)                                 |                          |  |
| Adjustment at the location of installation: 961-247 |                          |  |
| DAkkS Certificate:                                  | 963-127                  |  |
| Category                                            |                          |  |
| Brand:                                              | KERN                     |  |
| Category:                                           | Balances                 |  |
| Product Group:                                      | Precision balance        |  |
| Packaging & shipping                                |                          |  |
| Delivery:                                           | 24 h                     |  |
| Dimensions packaging (WxDxH):                       | 375 x 280 x 275 mm       |  |
| Gross weight:                                       | 2,400 kg                 |  |
| Net weight:                                         | 2 kg                     |  |
| Shipping method:                                    | Parcel service           |  |
| Construction                                        |                          |  |
| Casing material:                                    | Plastic                  |  |
| Dimensions housing (WxDxH):                         | 210 x 315 x 90 mm        |  |
| Level indicator:                                    | yes                      |  |
| Material weighing plate:                            | stainless steel          |  |
| Overall dimensions mounted (WxDxH):                 | 200 x 240 x 155 mm       |  |
| Revolving screw feet:                               | yes                      |  |
| Weighing surface (d):                               | 120                      |  |

## KERN PFB600-2

Quick-display precision balance with user-friendly concept of operation - now with larger housing for more secure footing