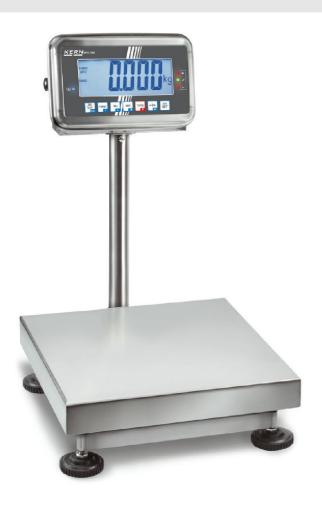

# KERN SFB10K1HIP

Stainless steel platform balance with dust and spray protection to IP65 and EC type approval IMI

| Measuring system                                |                      |
|-------------------------------------------------|----------------------|
| Adjustment options:                             | External calibration |
| Linearity:                                      | 1 g                  |
| Load cell connection:                           | 6-wire               |
| Readability [d]:                                | 1 g                  |
| Recommended adjusting weight:                   | 10 kg (M1)           |
| Repeatability:                                  | 1 g                  |
| Resolution:                                     | 10000                |
| Stabilisation time under laboratory conditions: | 2 s                  |
| Tare range:                                     | -10 kg               |
| Warm up time:                                   | 30 min               |
| Weighing capacity [Max]:                        | 10 kg                |
| Weighing system:                                | Strain gauge         |
| Weighing units:                                 | g lb lb:oz Hj. tJ kg |

Dimensions of weighing plate

(WxDxH): of stand:

(WxDxH):

Level indicator:

Material weighing plate:

Overall dimensions mounted

5,200 cm

300 x 240 x 105 mm

20 cm

stainless steel

300 x 400 x 395 mm

yes

# KERN SFB10K1HIP

Stainless steel platform balance with dust and spray protection to IP65 and EC type approval [M]

Revolving screw feet: yes
Wall mount: yes

Weighing surface (WxD): 300 x 240 mm