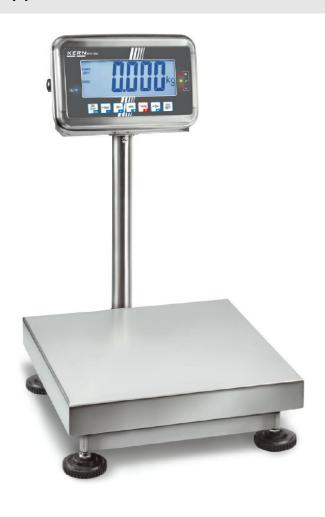

# KERN SFB30K10HIPM

Stainless steel platform balance with dust and spray protection to IP65 and EC type approval IMI

| Measuring system                                |                      |
|-------------------------------------------------|----------------------|
| Adjustment options:                             | External calibration |
| Linearity:                                      | 10 g                 |
| Load cell connection:                           | 6-wire               |
| Readability [d]:                                | 10 g                 |
| Recommended adjusting weight:                   | 30 kg (M1)           |
| Repeatability:                                  | 10 g                 |
| Resolution:                                     | 3000                 |
| Stabilisation time under laboratory conditions: | 2 s                  |
| Tare range:                                     | -30 kg               |
| Warm up time:                                   | 10 min               |
| Weighing capacity [Max]:                        | 30 kg                |
| Weighing system:                                | Strain gauge         |
| Weighing units:                                 | kg                   |
|                                                 |                      |

## KERN SFB30K10HIPM

Stainless steel platform balance with dust and spray protection to IP65 and EC type approval [M]

| Construction                          |                    |
|---------------------------------------|--------------------|
| Cable length of display device:       | 0 mm               |
| Dimensions of display device (WxDxH): | 266 x 165 x 96 mm  |
| Dimensions of weighing plate (WxDxH): | 300 x 240 x 100 mm |
| of stand:                             | 40 cm              |
| Level indicator:                      | yes                |
| Material weighing plate:              | stainless steel    |
| Overall dimensions mounted (WxDxH):   | 300 x 400 x 390 mm |
| Revolving screw feet:                 | yes                |
| Weighing surface (WxD):               | 300 x 240 mm       |