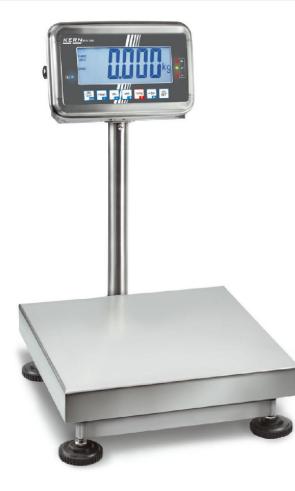

# KERN SFB 50K5HIP

Stainless steel platform balance with dust and spray protection to IP65 and EC type approval [M]

# KERN SFB 50K5HIP

Stainless steel platform balance with dust and spray protection to IP65 and EC type approval [M]

| Revolving screw feet:   | yes          |
|-------------------------|--------------|
| Wall mount:             | yes          |
| Weighing surface (WxD): | 300 x 240 mm |