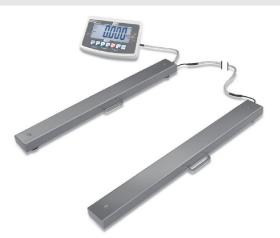

## KERN UFA1.5T0.5

Highly versatile weighing beams (IP67) for large loads to 6 t