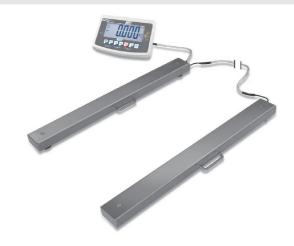

## **KERN UFA3T1**

Highly versatile weighing beams (IP67) for large loads to 6 t

| Measuring system                                |                      |
|-------------------------------------------------|----------------------|
| Adjustment options:                             | External calibration |
| Linearity:                                      | 2 kg                 |
| Load cell connection:                           | 6-wire               |
| Readability [d]:                                | 1 kg                 |
| Recommended adjusting weight:                   | 3000 kg (M2)         |
| Repeatability:                                  | 1 kg                 |
| Resolution:                                     | 3000                 |
| Stabilisation time under laboratory conditions: | 2 s                  |
| Tare range:                                     | -3 t                 |
| Warm up time:                                   | 10 min               |
| Weighing capacity [Max]:                        | 3 t                  |
| Weighing system:                                | Strain gauge         |
| Weighing units:                                 | g lb lb:oz oz kg     |

59 kg

38 kg

Freight forwarder

Adjustment at the location of installation: 961-252

Gross weight:

Shipping method:

Net weight:

| · · · · ·                             | -                   |
|---------------------------------------|---------------------|
| Construction                          |                     |
| Cable length:                         | 5 m                 |
| Cable length of display device:       | 5 m                 |
| Dimensions of display device (WxDxH): | 250 x 160 x 65 mm   |
| Dimensions of weighing plate (WxDxH): | 1200 x 120 x 100 mm |
| Material weighing plate:              | Steel lacquered     |
| Revolving screw feet:                 | yes                 |
| Wall mount:                           | yes                 |
| Weighing surface (WxD):               | 1200 x 120 mm       |