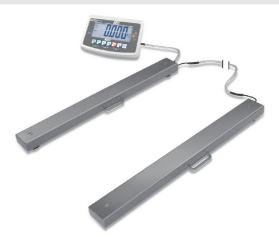

## KERN UFA6T-3

Highly versatile weighing beams (IP67) for large loads to 6 t





## Measuring system

| <b>U U</b>                                      |                      |
|-------------------------------------------------|----------------------|
| Adjustment options:                             | External calibration |
| Linearity:                                      | 4 kg                 |
| Load cell connection:                           | 6-wire               |
| Readability [d]:                                | 2 kg                 |
| Recommended adjusting weight:                   | 6000 kg (M2)         |
| Repeatability:                                  | 2 kg                 |
| Resolution:                                     | 3000                 |
| Stabilisation time under laboratory conditions: | 2 s                  |
| Tare range: