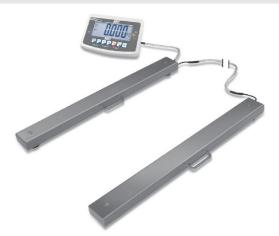

## KERN UFA6T-3L

Highly versatile weighing beams (IP67) for large loads to 6 t





## Measuring system

| <b>U U</b>                                      |                      |
|-------------------------------------------------|----------------------|
| Adjustment options:                             | External calibration |
| Linearity:                                      | 4 kg                 |
| Load cell connection:                           | 6-wire               |
| Readability [d]:                                | 2 kg                 |
| Recommended adjusting weight:                   | 6000 kg (M2)         |
| Repeatability:                                  | 2 kg                 |
| Resolution:                                     | 3000                 |
| Stabilisation time under laboratory conditions: | 2 s                  |
| Tare range: