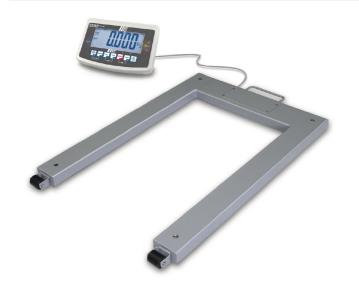

## KERN UFB1.5T0.5M

Pallet scale with steel load support (IP67) and EC type approval [M]

| Measuring system                                |                      |
|-------------------------------------------------|----------------------|
| Adjustment options:                             | External calibration |
| Linearity:                                      | 1 kg                 |
| Load cell connection:                           | 4-wire               |
| Readability [d]:                                | 500 g                |
| Recommended adjusting weight:                   | 1500 kg (M2)         |
| Repeatability:                                  | 500 g                |
| Resolution:                                     | 3000                 |
| Stabilisation time under laboratory conditions: | 2 s                  |
| Tare range:                                     | -1,500 t             |
| Warm up time:                                   | 10 min               |
| Weighing capacity [Max]:                        | 1,500 t              |
| Weighing system:                                | Strain gauge         |
| Weighing units:                                 | kg                   |

**KERN** 

Freight forwarder

| Construction                          |                    |
|---------------------------------------|--------------------|
| Cable length:                         | 5 m                |
| Cable length of display device:       | 5 m                |
| Dimensions of display device (WxDxH): | 250 x 160 x 58 mm  |
| Dimensions of weighing plate (WxDxH): | 1190 x 840 x 90 mm |
| Level indicator:                      | yes                |
| Revolving screw feet:                 | yes                |
| Weighing surface (WxD):               | 1190 x 840 mm      |