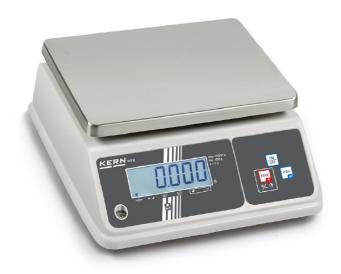

## KERN WTB30K-3N

Ideal for food industry, thanks to its IP65 protection and special checkweighing display, now also with EC type approval [M]

| Measuring system                                |                      |
|-------------------------------------------------|----------------------|
| Adjustment options:                             | External calibration |
| Linearity:                                      | 10 g                 |
| Number of weighing ranges:                      | 1                    |
| Readability [d]:                                | 5 g                  |
| Recommended adjusting weight:                   | 30 kg (M1)           |
| Repeatability:                                  | 5 g                  |
| Resolution:                                     | 6000                 |
| Stabilisation time under laboratory conditions: | 2 s                  |
| Tare range:                                     | -29,995 kg           |
| Warm up time:                                   | 30 min               |
| Weighing capacity [Max]:                        | 30 kg                |
| Weighing system:                                | Strain gauge         |
| Weighing units:                                 | g                    |
| Display                                         |                      |
| Additional Display possible:                    | yes                  |
| Display digit height (large):                   | 2,500 cm             |
| Functions                                       |                      |
| Weighing with tolerance range:                  | yes                  |
| Environmental conditions                        |                      |
| Maximum humidity:                               | 80 %                 |
| Maximum operating temperature:                  | 40 °C                |
| Minimum ambient temperature:                    | -10 °C               |
| Minimum humidity:                               | 0 %                  |

| Power supply                               |                                     |
|--------------------------------------------|-------------------------------------|
| Battery:                                   | no battery                          |
| Charging time:                             | 12 h                                |
| Input voltage:                             | 110 V - 230 V AC                    |
| Mains adapter:                             | Mains adapter external              |
| Mains adapter/adapter included:            | EURO CH UK US                       |
| Operating time (Backlight off):            | 50 h                                |
| Operating time (Backlight on):             | 30 h                                |
| Rechargeable battery:                      | Rchrg. battery optional -<br>intern |
| Services (optional)                        |                                     |
| Adjustment at the location of installation | n: 961-248                          |
| DAkkS Certificate:                         | 963-128                             |
| Category                                   |                                     |
| Brand:                                     | KERN                                |
| Category:                                  | Balances                            |
| Packaging & shipping                       |                                     |
| Delivery:                                  | 24 h                                |
| Dimensions packaging (WxDxH):              | 400 x 350 x 200 mm                  |
| Gross weight:                              | 4 kg                                |
| Net weight:                                | 3,200 kg                            |
| Shipping method:                           | Parcel service                      |
| Construction                               |                                     |
| Casing material:                           | Plastic                             |
| Dimensions housing (WxDxH):                | 286 x 316 x 126,5 mm                |
| Level indicator:                           | yes                                 |
| Material weighing plate:                   | stainless steel                     |
| Overall dimensions mounted (WxDxH):        | 286 x 316 x 126,5 mm                |
| Revolving screw feet:                      | yes                                 |
| Weighing surface (WxD):                    | 263 x 203 mm                        |
| Piktogramme                                |                                     |