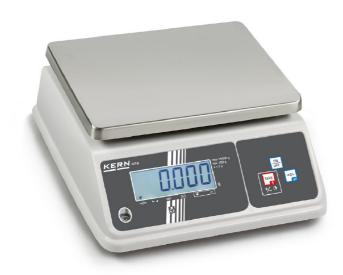

| Construction                        |                      |
|-------------------------------------|----------------------|
| Casing material:                    | Plastic              |
| Dimensions housing (WxDxH):         | 286 x 316 x 126,5 mm |
| Level indicator:                    | yes                  |
| Material weighing plate:            | stainless steel      |
| Overall dimensions mounted (WxDxH): | 286 x 316 x 126,5 mm |
| Revolving screw feet:               | yes                  |
| Weighing surface (WxD):             | 263 x 203 mm         |