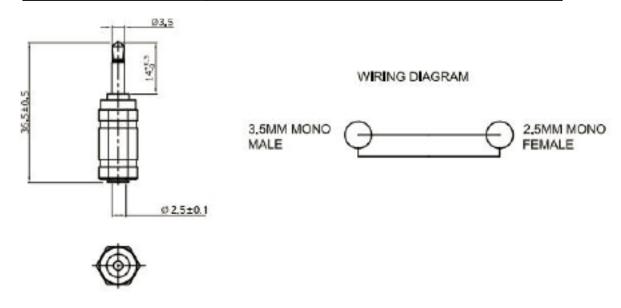

## Adaptor Model: PS11495

| Specification     |                                    |
|-------------------|------------------------------------|
| Description       | Adaptor 2.5mm Socket to 3.5mm Plug |
| Connector Type A: | 3.5mm Socket Mono                  |
| Connector Type B: | 3.5mm Socket Mono                  |
| Body Material:    | PE                                 |
| Plating:          | Nickel Plated                      |