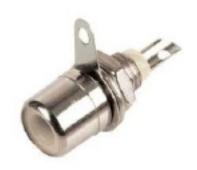

## Connector Model: PS11528

## RoHS Compliant

| Specification     |                                                 |
|-------------------|-------------------------------------------------|
| Description       | RCA Phono Sockets, Chassis / Panel Mount, White |
| Connector Gender: | Socket                                          |
| Body Material:    | Zinc Alloy                                      |
| Plating:          | Nickel Plated                                   |
| Isolation colour: | White                                           |