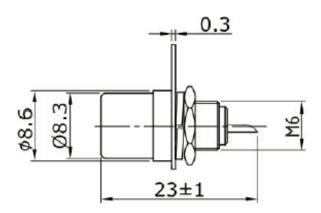

## Connector Model: PS11528

## RoHS Compliant

| Specification     |                                                 |
|-------------------|-------------------------------------------------|
| Description       | RCA Phono Sockets, Chassis / Panel Mount, White |
| Connector Gender: | Socket                                          |
| Body Material:    | Zinc Alloy                                      |
| Plating:          | Nickel Plated                                   |
| Isolation colour: | White                                           |