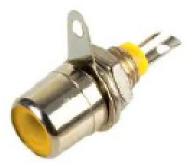

## RoHS Compliant

| Specification     |                                                  |
|-------------------|--------------------------------------------------|
| Description       | RCA Phono Sockets, Chassis / Panel Mount, Yellow |
| Connector Gender: | Socket                                           |
| Body Material:    | Zinc Alloy                                       |
| Plating:          | Nickel Plated                                    |
| Isolation colour: | Yellow                                           |