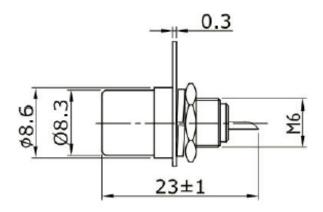

## RoHS Compliant

| Specification     |                                                  |
|-------------------|--------------------------------------------------|
| Description       | RCA Phono Sockets, Chassis / Panel Mount, Yellow |
| Connector Gender: | Socket                                           |
| Body Material:    | Zinc Alloy                                       |
| Plating:          | Nickel Plated                                    |
| Isolation colour: | Yellow                                           |