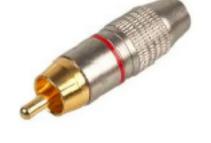

## TECHNICAL DATA SHEET

Connector Model: PS11545 & PS11547

| Specification     |                           |
|-------------------|---------------------------|
| Description       | Metal RCA Phono Plug, Red |
| Connector Gender: | Plug                      |
| Body Material:    | Zinc Alloy                |
| Ring colour:      | Red                       |