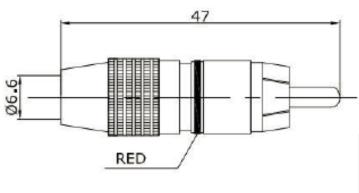

## TECHNICAL DATA SHEET

Connector Model: PS11545 & PS11547

| Specification     |                           |
|-------------------|---------------------------|
| Description       | Metal RCA Phono Plug, Red |
| Connector Gender: | Plug                      |
| Body Material:    | Zinc Alloy                |
| Ring colour:      | Red                       |