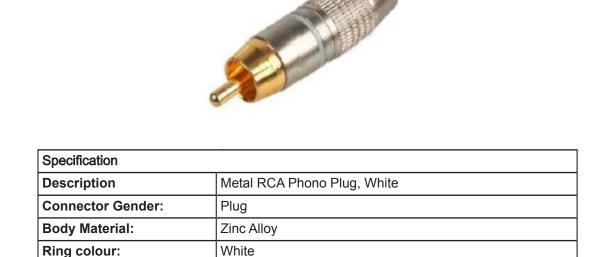

## TECHNICAL DATA SHEET

Connector Model: PS11546 & PS11548

Important Notice : This data sheet and its contents (the "Information") belong to pro-SIGNAL. No licence is granted for the use of it other than for information purposes in connection with the products to which it relates. No licence of any intellectual property rights is granted. The Information is subject to change without notice and replaces all data sheets previously supplied. The Information supplied is believed to be accurate but pro-SIGNAL assumes no responsibility for its accuracy or completeness, any error in or omission from it or for any use made of it. Users of this data sheet should check for themselves the Information and the suitability of the products for their purpose and not make any assumptions based on information included or omitted. Liability for loss or damage resulting from any reliance on the Information or use of it (including liability resulting from negligence or where pro-SIGNAL was aware of the possibility of such loss or damage arising) is excluded. This will not operate to limit or restrict pro-SIGNAL's liability for death or personal injury resulting from its negligence.