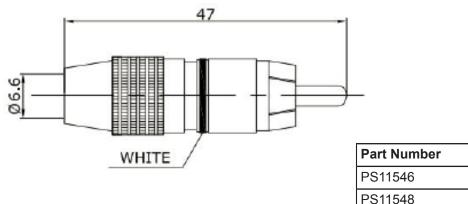

## TECHNICAL DATA SHEET

Connector Model: PS11546 & PS11548

Important Notice : This data sheet and its contents (the "Information") belong to pro-SIGNAL. No licence is granted for the use of it other than for information purposes in connection with the products to which it relates. No licence of any intellectual property rights is granted. The Information is subject to change without notice and replaces all data sheets previously supplied. The Information supplied is believed to be accurate but pro-SIGNAL assumes no responsibility for its accuracy or completeness, any error in or omission from it or for any use made of it. Users of this data sheet should check for themselves the Information and the suitability of the products for their purpose and not make any assumptions based on information included or omitted. Liability for loss or damage resulting from any reliance on the Information or use of it (including liability resulting from negligence or where pro-SIGNAL was aware of the possibility of such loss or damage arising) is excluded. This will not operate to limit or restrict pro-SIGNAL's liability for death or personal injury resulting from its negligence.