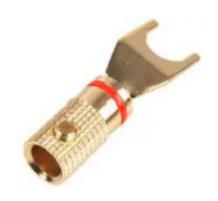

## RoHS Compliant

| Specification  |                                   |
|----------------|-----------------------------------|
| Description    | Speaker Spade Terminal, Gold, Red |
| Body Material: | Brass                             |
| Plating:       | Gold Plated                       |
| Ring colour:   | Red                               |