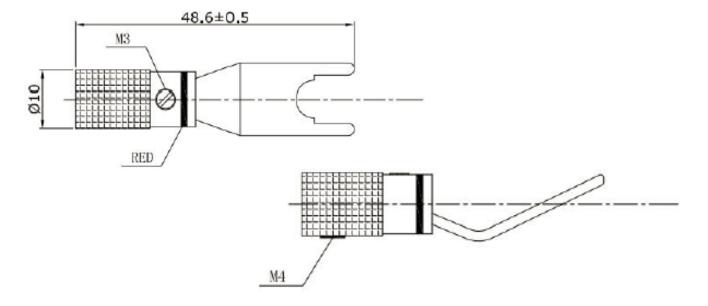

## RoHS Compliant

| Specification  |                                   |
|----------------|-----------------------------------|
| Description    | Speaker Spade Terminal, Gold, Red |
| Body Material: | Brass                             |
| Plating:       | Gold Plated                       |
| Ring colour:   | Red                               |