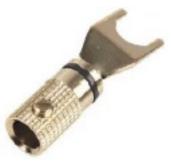

## RoHS Compliant

| Specification  |                                     |
|----------------|-------------------------------------|
| Description    | Speaker Spade Terminal, Gold, Black |
| Body Material: | Brass                               |
| Plating:       | Gold Plated                         |
| Ring colour:   | Black                               |