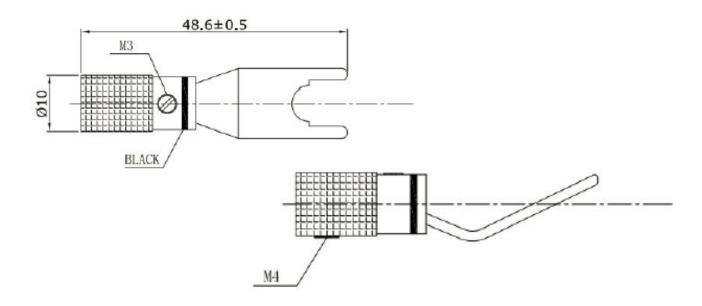

## RoHS Compliant

| Specification  |                                     |
|----------------|-------------------------------------|
| Description    | Speaker Spade Terminal, Gold, Black |
| Body Material: | Brass                               |
| Plating:       | Gold Plated                         |
| Ring colour:   | Black                               |