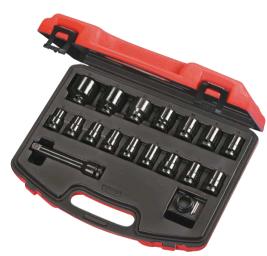

### **Impact Socketry**

| 17 Piece 1/2″ Square Drive<br>Metric Impact Socket Set |                                                                                                                                                                                                                                        |        |  |  |
|--------------------------------------------------------|----------------------------------------------------------------------------------------------------------------------------------------------------------------------------------------------------------------------------------------|--------|--|--|
| Ref                                                    | Description                                                                                                                                                                                                                            | List £ |  |  |
| 758300                                                 | <ul> <li>16 1/2" SD Cold forged metric hexagon impact sockets 10, 11,<br/>12, 13, 14, 15, 16, 17, 18, 19, 21, 22, 24, 27, 30, 32mm</li> <li>125mm Impact extension bar          <ul> <li>Locking pins and rings</li> </ul> </li> </ul> |        |  |  |