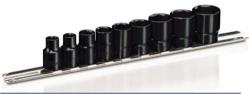

### WARNING!

Ref

758500

Do not use chrome finished sockets on impact and power tools.

|        | 9 Piece 3/8″ Square Drive<br>Metric Impact Socket Set                                     |        |
|--------|-------------------------------------------------------------------------------------------|--------|
| Ref    | Description                                                                               | List £ |
| 758200 | 9 3/8" SD Cold forged metric hexagon impact sockets 8, 9, 10,<br>11, 12, 13, 14, 17, 19mm |        |