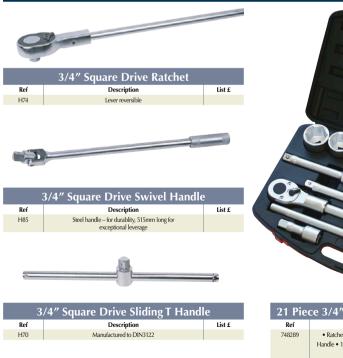

# 3/4" Square Drive Socketry

**BRITOOL** 

28

#### Specification

Designed to exacting standards and manufactured from the highest quality alloy steel, Britool impact sockets are heat treated to ensure that they conform to the highest standards of reliability and durability.

Britool impact sockets are suitable for use with all air and power tools.

All Britool impact sockets incorporate Stress Relief Drive, increasing the maximum applicable torque and reducing fastener damage. Manufactured to ISO 1174-2