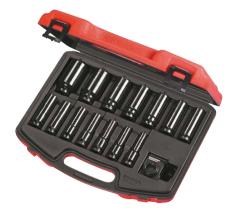

|   | 14 Piece 1/2" Square Drive<br>Deep Metric Impact Socket Set                   |        |
|---|-------------------------------------------------------------------------------|--------|
|   | Description                                                                   | List £ |
| ) | <ul> <li>14 1/2" SD Cold forged deep metric hexagon impact sockets</li> </ul> |        |
|   | 10, 11, 12, 13, 14, 16, 17, 19, 21, 22, 24, 27, 30, 32mm                      |        |
|   | <ul> <li>Locking pine and rings</li> </ul>                                    |        |

### **Impact Socketry**

| 17 Piece 1/2″ Square Drive<br>Metric Impact Socket Set |                                                                                                                                                                                                                                        |        |  |  |
|--------------------------------------------------------|----------------------------------------------------------------------------------------------------------------------------------------------------------------------------------------------------------------------------------------|--------|--|--|
| Ref                                                    | Description                                                                                                                                                                                                                            | List £ |  |  |
| 758300                                                 | <ul> <li>16 1/2" SD Cold forged metric hexagon impact sockets 10, 11,<br/>12, 13, 14, 15, 16, 17, 18, 19, 21, 22, 24, 27, 30, 32mm</li> <li>125mm Impact extension bar          <ul> <li>Locking pins and rings</li> </ul> </li> </ul> |        |  |  |