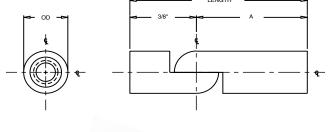

| FEMALE/FEMALE ROUND SWIVEL STANDOFFS (FIGURE 1) |        |      |        |      |  |  |
|-------------------------------------------------|--------|------|--------|------|--|--|
| PART#                                           | LENGTH | O.D. | THREAD | Α    |  |  |
| 3021                                            | 3/4    | 3/16 | 4-40   | 3/8" |  |  |
| 3022                                            | 1      |      |        | 5/8" |  |  |
| 3023                                            | 3/4    | 1/4  | 6-32   | 3/8" |  |  |
| 3024                                            | 1      |      |        | 5/8" |  |  |
| 3025                                            | 3/4    |      | 8-32   | 3/8" |  |  |
| 3026                                            | 1      |      |        | 5/8" |  |  |