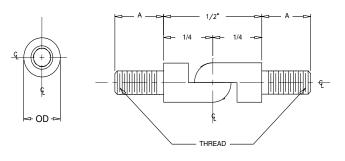

- Nickel plated finish. Alternative finishes available.
- All part numbers shown here are standard factory supported parts. Other sizes are available in quantity.

| MALE/MALE ROUND SWIVEL STANDOFFS (FIGURE 2) |      |        |       |  |  |  |
|---------------------------------------------|------|--------|-------|--|--|--|
| PART #                                      | O.D. | THREAD | Α     |  |  |  |
| 3027                                        | 3/16 | 4-40   | 1/4"  |  |  |  |
| 3028                                        | 1/4  | 6-32   | 5/16" |  |  |  |
| 3029                                        | 1/4  | 8-32   | 3/10  |  |  |  |