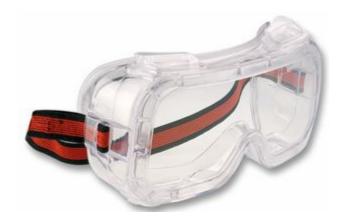

## **Jupiter Goggle**

An optically curved polycarbonate lens goggle designed to protect the eyes from dust, liquid droplets and molten metal. Four point ventilation.

Conforms to EN166.1.B.3.4.9

- Large box design fits over spectacles
- Shatterproof/anti-scratch lens
- · Anti-mist versions available