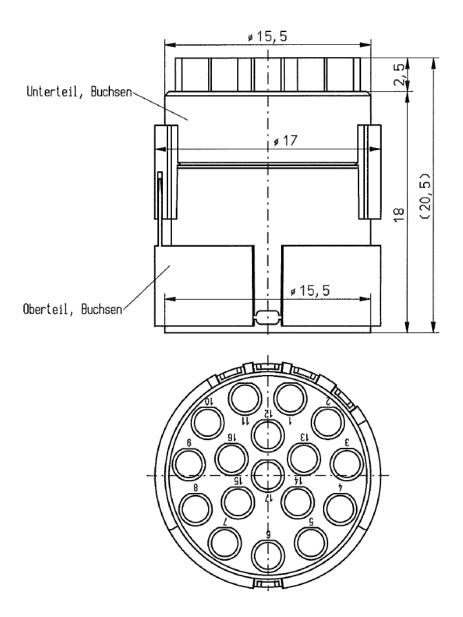

## 9416/063

Connector M23 Female 17 Conductor CCW - Solder Type - EMC

Page 7

Sensata Technologies, Inc. ("Sensata") data sheets are solely intended to assist designers ("Buyers") who are developing systems that incorporate Sensata products (also referred to herein as "components"). Buyer understands and agrees that Buyer remains responsible for using its independent analysis, evaluation and judgment in designing Buyer's systems and products. Sensata data sheets have been created using standard laboratory conditions and engineering practices. Sensata has not conducted any testing other than that specifically described in the published documentation for a particular data sheet. Sensata may make corrections, enhancements, improvements and other changes to its data sheets or components without notice.