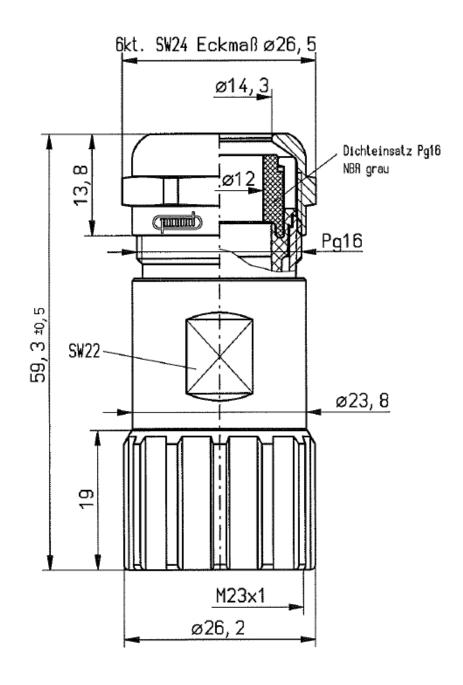

## 9416/063

Connector M23 Female 17 Conductor CCW - Solder Type - EMC

Page 7

Sensata Technologies, Inc. ("Sensata") data sheets are solely intended to assist designers ("Buyers") who are developing systems that incorporate Sensata products (also referred to herein as "components"). Buyer understands and agrees that Buyer remains responsible for using its independent analysis, evaluation and judgment in designing Buyer's systems and products. Sensata data sheets have been created using standard laboratory conditions and engineering practices. Sensata has not conducted any testing other than that specifically described in the published documentation for a particular data sheet. Sensata may make corrections, enhancements, improvements and other changes to its data sheets or components without notice.